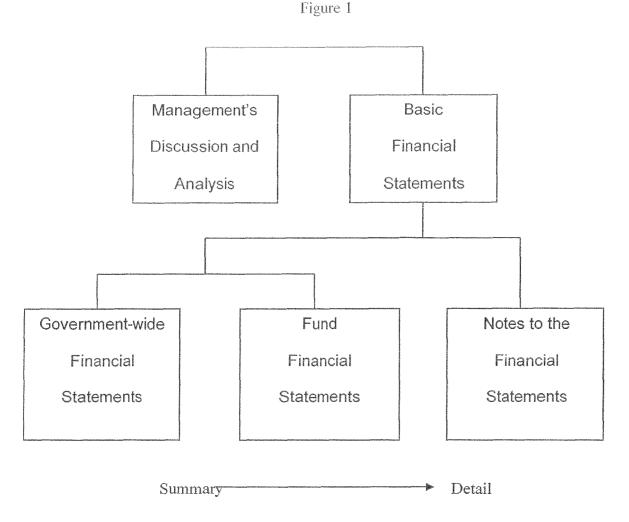

#### Overview of the Financial Statements

This discussion and analysis are intended to serve as an introduction to the Town of Mayodan's basic financial statements. The town's basic financial statements consist of three components; 1) government-wide financial statements, 2) fund financial statements, and 3) notes to the financial statements (see Figure 1). The basic financial statements present two different views of the town through the use of government-wide statements and fund financial statements. In addition to the basic financial statements, this report contains other supplemental information that will enhance the reader's understanding of the financial condition of the Town of Mayodan.

Required Components of Annual Financial Report

#### **Basic Financial Statements**

The first two statements (Exhibits 1 and 2) in the basic financial statements are the Government-wide Financial Statements. They provide both short and long-term information about the town's financial status.

The next statements (Exhibits 3 through 8) are Fund Financial Statements. These statements focus on the activities of the individual parts of the town's government. These statements provide more detail than the government-wide statements. There are three parts to the Fund Financial Statements: 1) the governmental funds statements; 2) the budgetary comparison statements; and 3) the proprietary fund statements.

The next section of the basic financial statements is the notes. The notes to the financial statements explain in detail some of the data contained in those statements. After the notes, supplemental information is provided to show details about the town's individual funds. Budgetary information required by the General Statutes also can be found in this part of the statements.